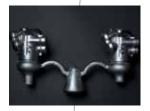

#### **CNC Machined Castings**

Precision Machined Pressure and Gravity Cast Alumium Parts.